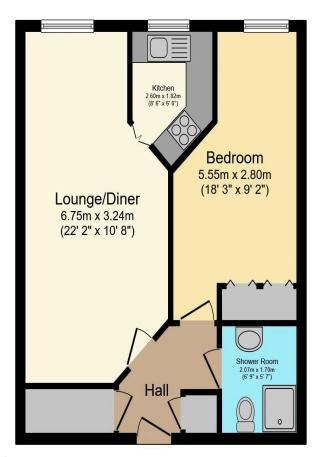

# Visit us at retirementhomesearch.co.uk

Total floor area 47.4 sq.m. (511 sq.ft.) approx

This floor plan is for illustrative purposes only. It is not drawn to scale. Any measurements, floor areas (including any total floor area), openings and orientation are approximate. No details are guaranteed, they cannot be relied upon for any purpose and they do not form part of any agreement. No liability is taken for any error, omission or misstatement. A party must rely upon its own inspection(s). Powered by www.focalagent.com